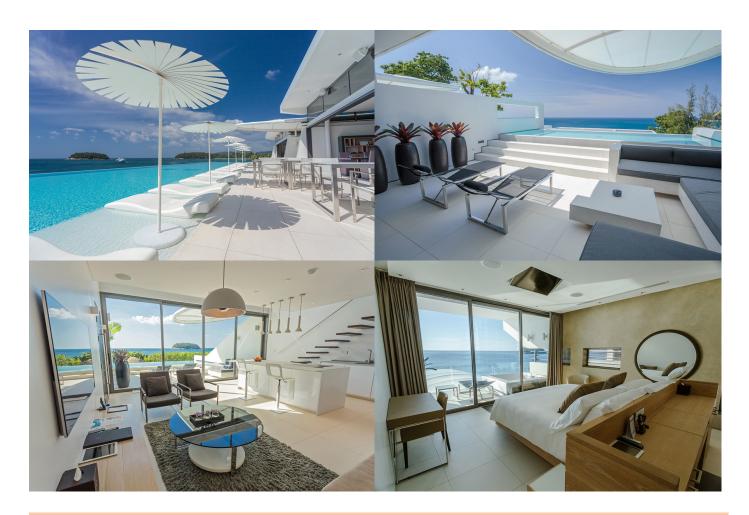

**Complex Amenities**: 4 buildings located on the Kata hills, 33 apartments in each building with a shared pool per building. Includes spa, fitness-centre, business-centre, night bar, daily restaurant, concierge, lounge area, library, 24-hour security.

**In the apartment**: 2-level apartments with private pools, BBQ areas, jakuzzi. Each bedroom has a walk-in closet. Special feature — wine cellar. All units have panoramic sea views over the Andaman Sea. High ceilings, huge living rooms, wide terraces are designed by renowned European designers. Perfect value for the invested funds.