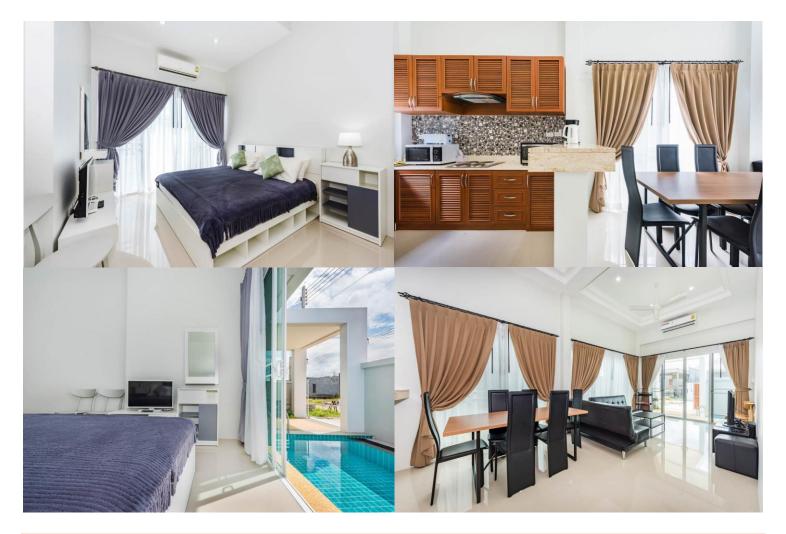

Villa: Spacious villas in classic style.

| Vil | la | рı | ric | e: |
|-----|----|----|-----|----|
|     |    |    |     |    |

| Gross Area   Living Area   Swimming pool,   Price \$ |
|------------------------------------------------------|
|------------------------------------------------------|