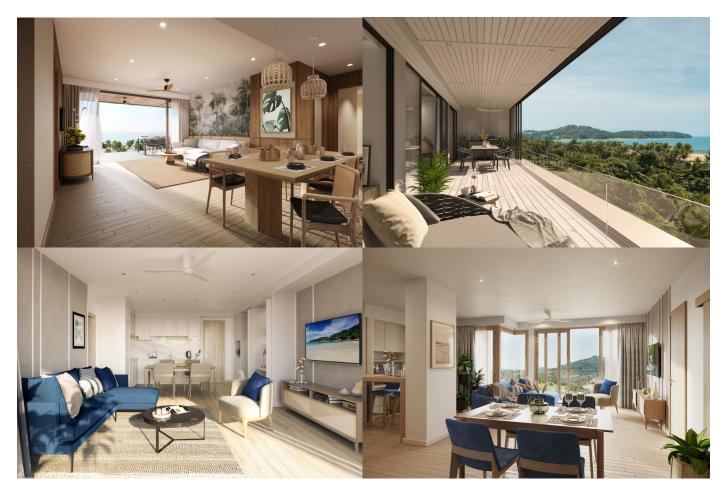

**Complex Amenities**: The residential complex is ideally located just a few meters from the beach and includes a private beach area from where the owners can enjoy the best sunset views over the Andaman Sea. On the rooftop of all four low-rise buildings is a unique common area where residents can relax outdoors among the tropics by the pool, and experience the carefree atmosphere of a beach resort.

**In the apartment**: Ideal for the modern lifestyle, the 1- to 3-bedroom condominium units at the complex start at a spacious 59 sqm. The larger 2- and 3-bedroom units are designed to enjoy maximum panoramic views from their respective full width lanai. The unique semi-outdoor lanai

feature provides additional living space, which can be opened up to extend the balcony for relaxed outdoor living, or closed off with an optional glassscreen to increase interior floor space